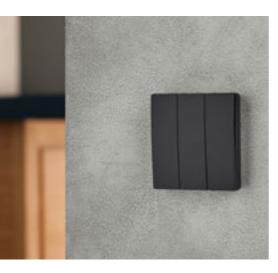

## 1/2/3 GANG SWITCH

• IP65 rated

• For use with 40038, 40039 & 40040

- (dimmable by app only with 40040)
- 12-150m Range

| Code         | Description                     | Finish |
|--------------|---------------------------------|--------|
| CUL-40031-65 | l gang self powered wall switch | White  |
| CUL-40032-65 | l gang self powered wall switch | Black  |
| CUL-40033-65 | 2 gang self powered wall switch | White  |
| CUL-40034-65 | 2 gang self powered wall switch | Black  |
| CUL-40035-65 | 3 gang self powered wall switch | White  |
| CUL-40036-65 | 3 gang self powered wall switch | Black  |