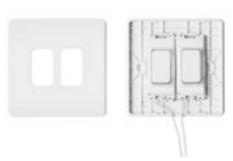

## GRID SWITCH SURROUNDS

| Code      | Description                                  | Finish |
|-----------|----------------------------------------------|--------|
| CUL-42499 | 1 Gang Kinetic Switch Frame For<br>Slim Grid | White  |
| CUL-42501 | 2 Gang Kinetic Switch Frame For<br>Slim Grid | White  |

Illustration shows CUL-42501 - 2 gang kinetic switch frame with 2 x kinetic switches (CUL-42495/42497) inserted.