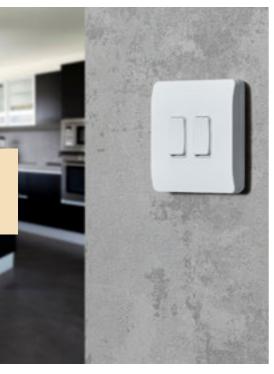

## **GRID** SWITCH

- IP20 rated
- No wiring requied
- Switches compatible with industry leading grids
- · Dimmable switch for use with dimmable receiver only

NEW

NEW

| Code      | Description                                 | Finish |
|-----------|---------------------------------------------|--------|
| CUL-42495 | 1 Gang Slim Grid Kinetic Switch             | White  |
| CUL-42497 | 1 Gang Dimmable Slim Grid<br>Kinetic Switch | White  |
|           |                                             |        |